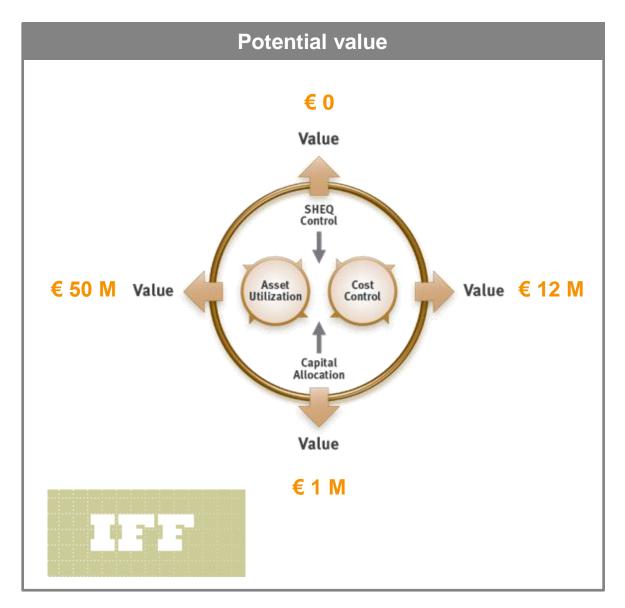

1

Jump to comments (92)



Fire crews battle the blazing remnants of the Deepwater Horizon oil rig, Gulf of Mexico, in April last year. Photograph: Gerald Herbert/AP





BERLIN, June 6 (Reuters) - State-owned rail company Deutsche Bahn (DBN.UL) had been planning rail repairs on the track section in southern Germany where a train derailed last week, killing five and injuring 44, newspaper Die Welt reported on Monday. <u>read more</u>



# "How Can We Show And Improve The Economic Added Value Of Maintenance & AM?"







# Agenda



# Agenda

1. What is the economic value of maintenance & AM strategy?

2. How to build a value driven maintenance & AM strategy?

4. Final thoughts in?

#### Value Drivers In Maintenance & Asset Management



(CAPEX)

Copyright Mainnovation



#### Case IFF







#### Case BP



# Agenda



#### **Maintenance & Asset Management Competences**



#### **Measure Your Performance**



## **Benchmarking – Learn From Your Peers**































## **Improve With Best Practices**





## **Focus On Your Core Competences**





## **Implement Winning Strategy In 5 Dimensions**



#### **Start With Processes**





|   | Process step |                                                     |                            |                         |                     |                      |                         |              |                    |                        | Rol                   |                           |                  |                  |                  |                    |                  |                 |