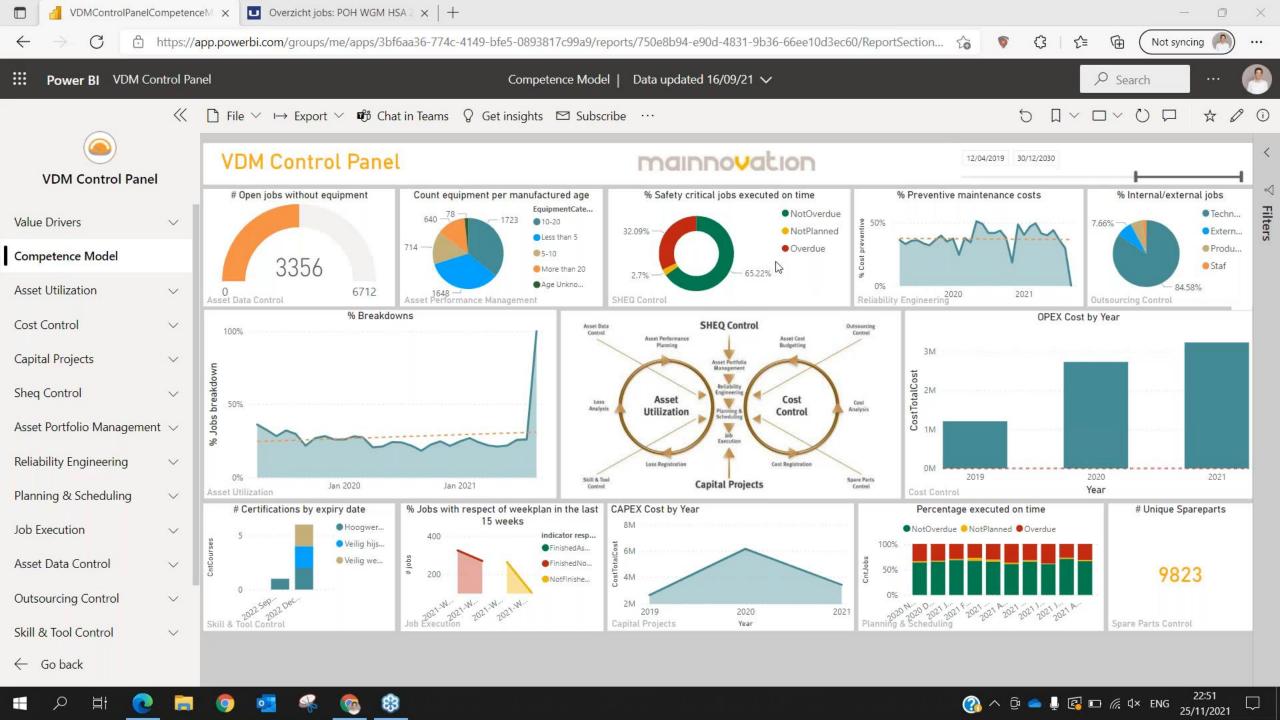

volution**





# **Case – Dutch Railways**



## **New Best Practices From The Digital Revolution**





#### **Case Sitech**

#### Impressive results

- Sitech is the central maintenance & asset management organization of Chemelot
- Chemelot is one of the largest chemical sites in Europe with plants of DSM, Borealis, OCI Nitrogen, Lanxess, Ineos and ChemicalInvest
- In 2011: Maintenance Vision 2020 (based on VDM<sup>XL</sup>) with a focus on Predictive Maintenance
- 2015-now: development and roll out of Sitech Asset Health Center (SAHC)
  - Condition monitoring of critical assets
  - Failure prediction using AI and Machine Learning
- Results: millions of Euros on downtime savings and energy reduction





#### **Case Sitech**



## **New Best Practices From The Digital Revolution**







# Agenda





















































**Mark Haarman** Managing Partner mark.haarman@mainnovation.com +31 6 2155 3313 www.mainnovation.com





































Mainnovation NL Johan de Wittstraat 2 3311 KJ Dordrecht The Netherlands T: +31 78 614 67 24



Mainnovation UK 4200 Waterside Centre Birmingham B37 7YN United Kingdom T: +44 7771 808 036



















Mainnovation USA 445 Park Avenue 10022 New York **United States** T: +1 212 836 4306

















France

T: +33 1 42 68 52 54