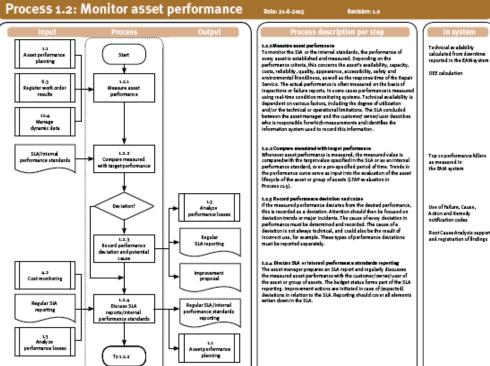

#### **Start With Processes**

|   | Process step |                                                     |                            |                         |                     |                      |                         |              |                    |                        | Rol                   |                           |                  |                  |                  |                    |                  |                 |                   |                |
|---|--------------|-----------------------------------------------------|----------------------------|-------------------------|---------------------|----------------------|-------------------------|--------------|--------------------|------------------------|-----------------------|---------------------------|------------------|------------------|------------------|--------------------|------------------|-----------------|-------------------|----------------|
|   |              |                                                     | Miletonice & Asset Musiger | Asset Portfolio Manager | Malatanace Sepentar | Rallability Engineer | M sintaenance Englasser | Work Flanner | Maintenance Plamer | Maintenance Technickin | Maintenance Schoduler | Project Portfolio Manager | Project M anager | Project Engineer | Confract Manager | Production Manager | SHEQ Coordinator | Technical Buyer | Warshouse Manager | CatalogManager |
|   | 14           | Meniter swet performance                            | A                          | 1                       |                     | R                    | С                       |              |                    |                        |                       |                           |                  |                  |                  | -                  |                  |                 |                   |                |
|   | 1.2.1        | Measure asset performance                           | A                          | ı                       |                     | R                    | C                       |              |                    |                        |                       |                           |                  |                  |                  | _                  |                  |                 |                   |                |
|   | 1.2.3        | Compare measured with target performance            | A                          | ı                       |                     | R                    | C                       |              |                    |                        |                       |                           |                  |                  |                  | _                  |                  |                 |                   |                |
|   | 1.2.3        | Register performance loss and potential cause       | A                          | 1                       |                     | R                    | С                       |              |                    |                        |                       |                           |                  |                  |                  | 1                  | -                |                 |                   |                |
| l | 1.24         | Discussi SIA/Internal performance standards reports | R                          | ı                       |                     | С                    | С                       |              |                    |                        |                       | Г                         |                  | Г                |                  | 1                  |                  |                 |                   |                |

#### **Support Processes By EAM System**

| Process step |                                                    |                            |                         |                     |                     |                      |              |                    |                        | Rol                   |                           |                 |                  |                  |                    |                   |                 |                   |                |
|--------------|----------------------------------------------------|----------------------------|-------------------------|---------------------|---------------------|----------------------|--------------|--------------------|------------------------|-----------------------|---------------------------|-----------------|------------------|------------------|--------------------|-------------------|-----------------|-------------------|----------------|
|              |                                                    | Melatrance & Asset Manager | Asset Portfolio Manager | Maintenace Sependar | Palable by Engineer | Maintenance Engineer | Work Planner | Maintenance Plamer | Maintenance Technickin | Maintenance Schoduler | Project Portfolio Manager | Project Manager | Project Engineer | Contract Manager | Production Manager | SH BQ Coordinator | Technical Buyer | зевещен основать. | CatalogManagor |
| 14           | Meniter saret performance                          | A                          | _                       |                     | R                   | С                    |              |                    |                        |                       |                           |                 |                  |                  | -                  |                   |                 |                   |                |
| 1.3.1        | Measure asset performance                          | A                          |                         |                     | R                   | C                    |              |                    |                        |                       |                           |                 |                  |                  | _                  |                   |                 |                   |                |
| 1.2.2        | Compare measured with target performance           | Α                          | 1                       |                     | R                   | C                    |              |                    |                        |                       |                           |                 |                  |                  | 1                  |                   |                 |                   |                |
| 1.2.3        | Register performance loss and potential cause      | Α                          | - 1                     |                     | R                   | С                    |              |                    |                        |                       |                           |                 |                  |                  | 1                  | - 1               |                 |                   |                |
| 1.24         | Discuss SLA/Internal performance standards reports | R                          | ı                       |                     | С                   | С                    |              |                    |                        |                       |                           |                 |                  |                  | 1                  |                   |                 |                   |                |