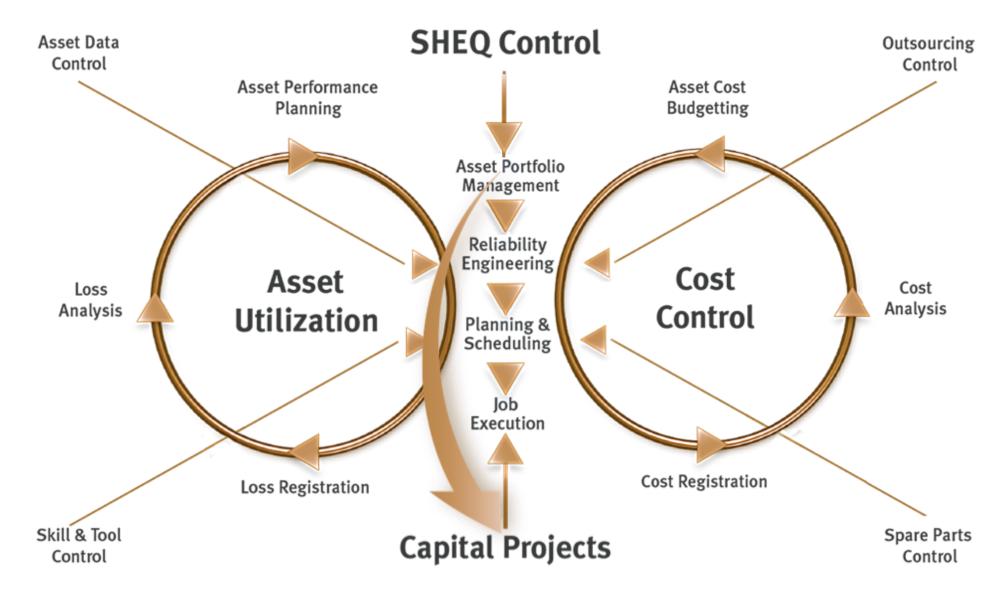

#### Value Drivers In Maintenance & Asset Management

(CAPEX)

Copyright Mainnovation