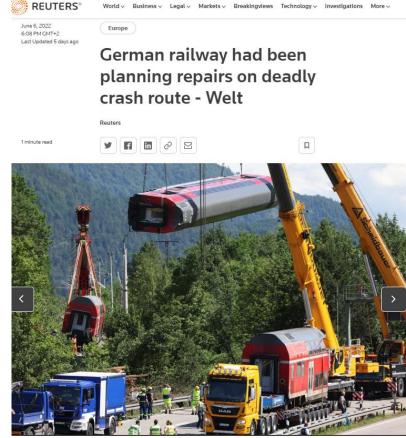

Jump to comments (92)

Fire crews battle the blazing remnants of the Deepwater Horizon oil rig, Gulf of Mexico, in April last year. Photograph: Gerald Herbert/AP

BERLIN, June 6 (Reuters) - State-owned rail company Deutsche Bahn (DBN.UL) had been planning rail repairs on the track section in southern Germany where a train derailed last week, killing five and injuring 44, newspaper Die Welt reported on Monday. <u>read more</u>