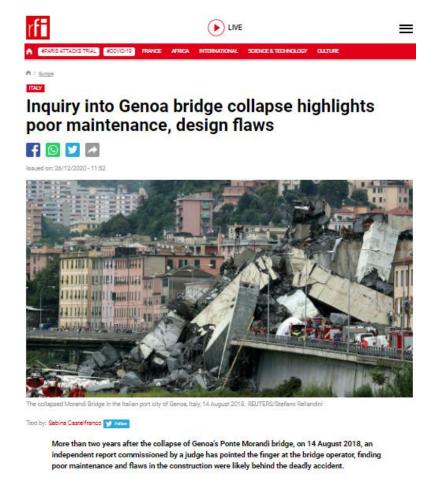

#### theguardian

News | Sport | Comment | Culture | Business | Money | Life & style

Environment BP oil spill

#### BP cost-cutting blamed for 'avoidable' Deepwater Horizon oil spill

- . Disaster could have been prevented White House
- . Complacency 'could lead to another catastrophe'

Suzanne Goldenberg

The Guardian, Thursday 6 January 2011

Jump to comments (92)

Fire crews battle the blazing remnants of the Deepwater Horizon oil rig, Gulf of Mexico, in April last year. Photograph: Gerald Herbert/AP

BERLIN, June 6 (Reuters) - State-owned rail company Deutsche Bahn (DBN.UL) had been planning rail repairs on the track section in southern Germany where a train derailed last week, killing five and injuring 44, newspaper Die Welt reported on Monday. <u>read more</u>