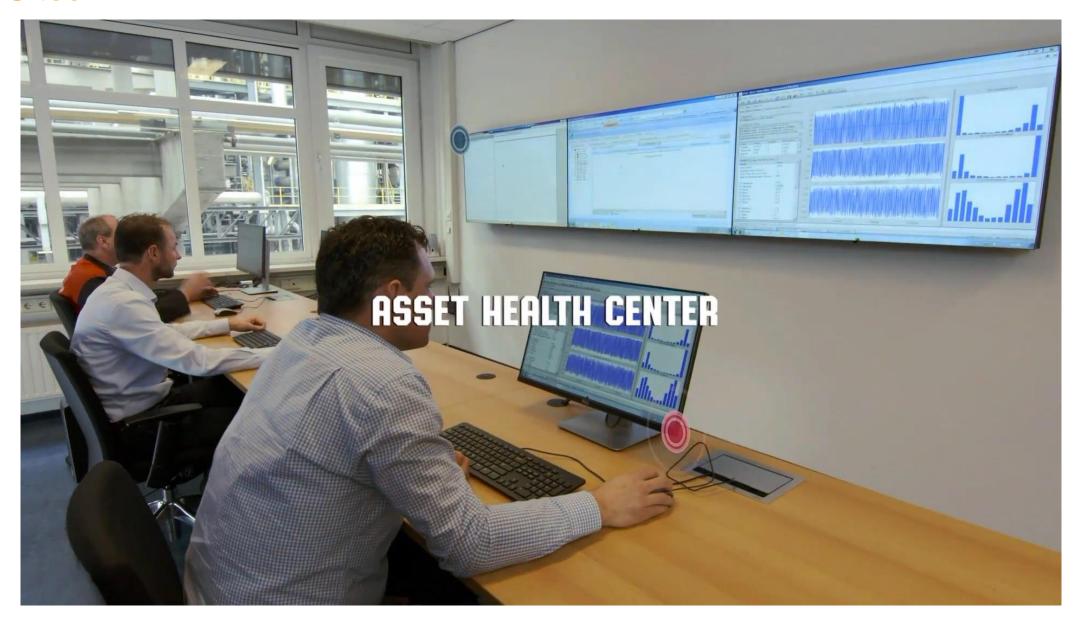

#### Impressive results

- Sitech is the central maintenance & asset management organization of Chemelot
- Chemelot is one of the largest chemical sites in Europe with plants of DSM, Borealis, OCI Nitrogen, Lanxess, Ineos and ChemicalInvest
- In 2011: Maintenance Vision 2020 (based on VDM<sup>XL</sup>) with a focus on Predictive Maintenance
- 2015-now: development and roll out of Sitech Asset Health Center (SAHC)
  - Condition monitoring of critical assets
  - Failure prediction using AI and Machine Learning
- Results: millions of Euros on downtime savings and energy reduction