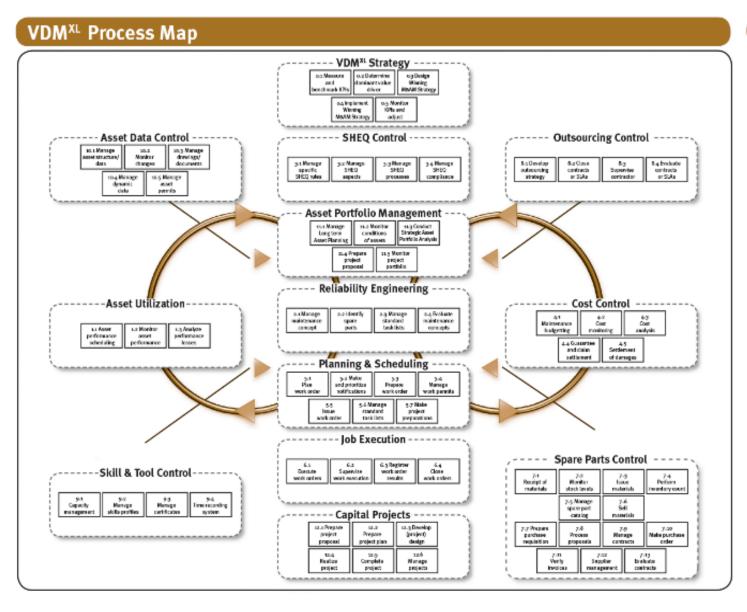

#### **Start With Processes**

|   | Process step |                                                     |                            |                         |                     |                      |                         |              |                    |                        | Rol                   |                           |                  |                  |                  |                    |                  |                 |                   |                |
|---|--------------|-----------------------------------------------------|----------------------------|-------------------------|---------------------|----------------------|-------------------------|--------------|--------------------|------------------------|-----------------------|---------------------------|------------------|------------------|------------------|--------------------|------------------|-----------------|-------------------|----------------|
|   |              |                                                     | Miletonice & Asset Musiger | Asset Portfolio Manager | Malatanace Sepentar | Rallability Engineer | M sintaenance Englasser | Work Flanner | Maintenance Plamer | Maintenance Technickin | Maintenance Schoduler | Project Portfolio Manager | Project M anager | Project Engineer | Confract Manager | Production Manager | SHEQ Coordinator | Technical Buyer | Warshouse Manager | CatalogManager |
|   | 14           | Meniter swet performance                            | A                          | 1                       |                     | R                    | С                       |              |                    |                        |                       |                           |                  |                  |                  | -                  |                  |                 |                   |                |
|   | 1.2.1        | Measure asset performance                           | A                          | ı                       |                     | R                    | C                       |              |                    |                        |                       |                           |                  |                  |                  | _                  |                  |                 |                   |                |
|   | 1.2.3        | Compare measured with target performance            | A                          | ı                       |                     | R                    | C                       |              |                    |                        |                       |                           |                  |                  |                  | _                  |                  |                 |                   |                |
|   | 1.2.3        | Register performance loss and potential cause       | A                          | 1                       |                     | R                    | С                       |              |                    |                        |                       |                           |                  |                  |                  | 1                  | -                |                 |                   |                |
| l | 1.24         | Discussi SIA/Internal performance standards reports | R                          | ı                       |                     | С                    | С                       |              |                    |                        |                       | Г                         |                  | Г                |                  | 1                  |                  |                 |                   |                |

#### **Support Processes By EAM System**

| Process step |                                                    |                            |                         |                     |                     |                      |              |                    |                        | Rol                   |                           |                 |                  |                  |                    |                   |                 |                   |                |
|--------------|----------------------------------------------------|----------------------------|-------------------------|---------------------|---------------------|----------------------|--------------|--------------------|------------------------|-----------------------|---------------------------|-----------------|------------------|------------------|--------------------|-------------------|-----------------|-------------------|----------------|
|              |                                                    | Melatrance & Asset Manager | Asset Portfolio Manager | Maintenace Sependar | Palable by Engineer | Maintenance Engineer | Work Planner | Maintenance Plamer | Maintenance Technickin | Maintenance Schoduler | Project Portfolio Manager | Project Manager | Project Engineer | Contract Manager | Production Manager | SH BQ Coordinator | Technical Buyer | зевещен основать. | CatalogManagor |
| 14           | Meniter saret performance                          | A                          | _                       |                     | R                   | С                    |              |                    |                        |                       |                           |                 |                  |                  | -                  |                   |                 |                   |                |
| 1.3.1        | Measure asset performance                          | A                          |                         |                     | R                   | C                    |              |                    |                        |                       |                           |                 |                  |                  | _                  |                   |                 |                   |                |
| 1.2.2        | Compare measured with target performance           | Α                          | 1                       |                     | R                   | C                    |              |                    |                        |                       |                           |                 |                  |                  | 1                  |                   |                 |                   |                |
| 1.2.3        | Register performance loss and potential cause      | Α                          | - 1                     |                     | R                   | С                    |              |                    |                        |                       |                           |                 |                  |                  | 1                  | - 1               |                 |                   |                |
| 1.24         | Discuss SLA/Internal performance standards reports | R                          | ı                       |                     | С                   | С                    |              |                    |                        |                       |                           |                 |                  |                  | 1                  |                   |                 |                   |                |