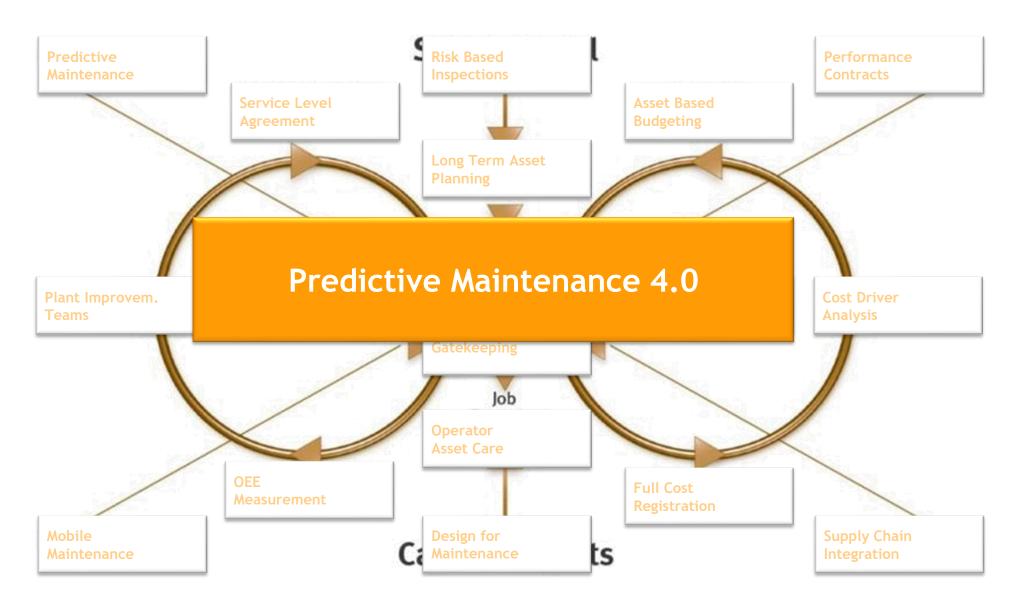

#### Impressive results

- Sitech is the central maintenance & asset management organization of Chemelot
- Chemelot is one of the largest chemical sites in Europe with plants of DSM, Borealis, OCI Nitrogen, Lanxess, Ineos and ChemicalInvest
- In 2011: Maintenance Vision 2020 (based on VDM<sup>XL</sup>) with a focus on Predictive Maintenance
- 2015-now: development and roll out of Sitech Asset Health Center (SAHC)
  - Condition monitoring of critical assets
  - Failure prediction using AI and Machine Learning
- Results: millions of Euros on downtime savings and energy reduction