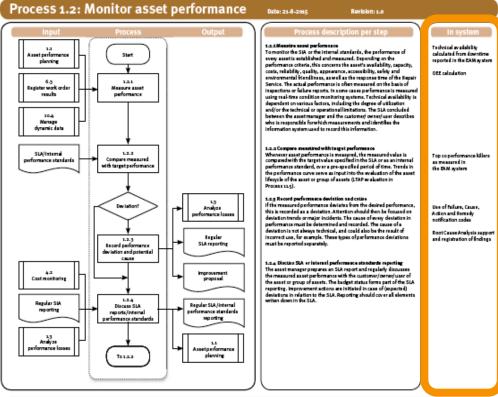

#### **Start With Processes**

|   | Process step |                                                     |                            |                         |                     |                      |                         |              |                    |                        | Rol                   |                           |                  |                  |                  |                    |                  |                 |                   |                |
|---|--------------|-----------------------------------------------------|----------------------------|-------------------------|---------------------|----------------------|-------------------------|--------------|--------------------|------------------------|-----------------------|---------------------------|------------------|------------------|------------------|--------------------|------------------|-----------------|-------------------|----------------|
|   |              |                                                     | Miletonice & Asset Musiger | Asset Portfolio Manager | Malatanace Sepentar | Rallability Engineer | M sintaenance Englasser | Work Flanner | Maintenance Plamer | Maintenance Technickin | Maintenance Schoduler | Project Portfolio Manager | Project M anager | Project Engineer | Confract Manager | Production Manager | SHEQ Coordinator | Technical Buyer | Warshouse Manager | CatalogManager |
|   | 14           | Meniter swet performance                            | A                          | 1                       |                     | R                    | С                       |              |                    |                        |                       |                           |                  |                  |                  | -                  |                  |                 |                   |                |
|   | 1.2.1        | Measure asset performance                           | A                          | ı                       |                     | R                    | C                       |              |                    |                        |                       |                           |                  |                  |                  | _                  |                  |                 |                   |                |
|   | 1.2.3        | Compare measured with target performance            | A                          | ı                       |                     | R                    | C                       |              |                    |                        |                       |                           |                  |                  |                  | _                  |                  |                 |                   |                |
|   | 1.2.3        | Register performance loss and potential cause       | A                          | 1                       |                     | R                    | С                       |              |                    |                        |                       |                           |                  |                  |                  | 1                  | -                |                 |                   |                |
| l | 1.24         | Discussi SIA/Internal performance standards reports | R                          | ı                       |                     | С                    | С                       |              |                    |                        |                       | Г                         |                  | Г                |                  | 1                  |                  |                 |                   |                |

#### **Support Processes By EAM System**

| Process step |                                                    |                            |                         |                     |                     |                      |              |                    |                        | Rol                   |                           |                 |                  |                  |                    |                   |                 |                   |                |
|--------------|----------------------------------------------------|----------------------------|-------------------------|---------------------|---------------------|----------------------|--------------|--------------------|------------------------|-----------------------|---------------------------|-----------------|------------------|------------------|--------------------|-------------------|-----------------|-------------------|----------------|
|              |                                                    | Melatrance & Asset Manager | Asset Portfolio Manager | Maintenace Sependar | Palable by Engineer | Maintenance Engineer | Work Planner | Maintenance Plamer | Maintenance Technickin | Maintenance Schoduler | Project Portfolio Manager | Project Manager | Project Engineer | Contract Manager | Production Manager | SH BQ Coordinator | Technical Buyer | зевещен основать. | CatalogManagor |
| 14           | Meniter saret performance                          | A                          | _                       |                     | R                   | С                    |              |                    |                        |                       |                           |                 |                  |                  | -                  |                   |                 |                   |                |
| 1.3.1        | Measure asset performance                          | A                          |                         |                     | R                   | C                    |              |                    |                        |                       |                           |                 |                  |                  | _                  |                   |                 |                   |                |
| 1.2.2        | Compare measured with target performance           | Α                          | 1                       |                     | R                   | C                    |              |                    |                        |                       |                           |                 |                  |                  | 1                  |                   |                 |                   |                |
| 1.2.3        | Register performance loss and potential cause      | Α                          | - 1                     |                     | R                   | С                    |              |                    |                        |                       |                           |                 |                  |                  | 1                  | - 1               |                 |                   |                |
| 1.24         | Discuss SLA/Internal performance standards reports | R                          | ı                       |                     | С                   | С                    |              |                    |                        |                       |                           |                 |                  |                  | 1                  |                   |                 |                   |                |