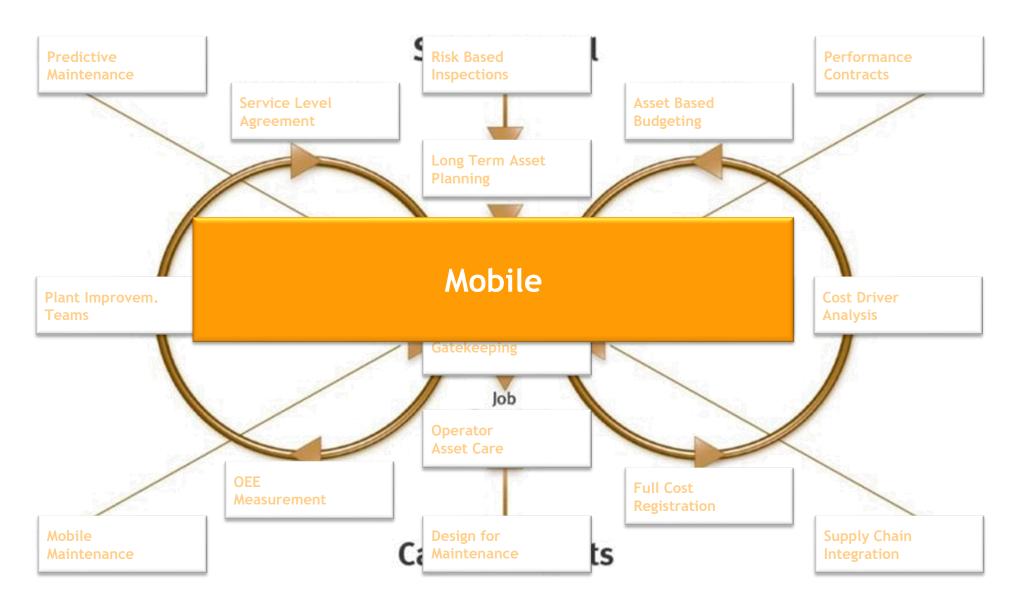

|                 |                  |                  | 1                  |                   |                 |                   |                |



#### Case Volvo

#### Insights

- Volvo Cars manufactures cars in different plants in Sweden,
   China and Belgium
- The company is well known because of its innovative maintenance approach and TPM awards
- 2005: After years of focus on Asset Utilization Volvo Cars wanted a maintenance model that has more balance
- Multi-site implementation of VDM<sup>XL</sup> processes and KPI's supporting use of Maximo
- 2009: 50% reduction of maintenance costs per produced car
- Without impact on safety and uptime





# Agenda



## What About The Digital Revolution?





## **New Best Practices From The Digital Revolution**





# **Case – Dutch Railways**



## **New Best Practices From The Digital Revolution**





#### **Case Sitech**

#### Impressive results

- Sitech is the central maintenance & asset management organization of Chemelot
- Chemelot is one of the largest chemical sites in Europe with plants of DSM, Borealis, OCI Nitrogen, Lanxess, Ineos and ChemicalInvest
- In 2011: Maintenance Vision 2020 (based on VDM<sup>XL</sup>) with a focus on Predictive Maintenance
- 2015-now: development and roll out of Sitech Asset Health Center (SAHC)
  - Condition monitoring of critical assets
  - Failure prediction using AI and Machine Learning
- Results: millions of Euros on downtime savings and energy reduction





#### **Case Sitech**



## **New Best Practices From The Digital Revolution**







# Agenda