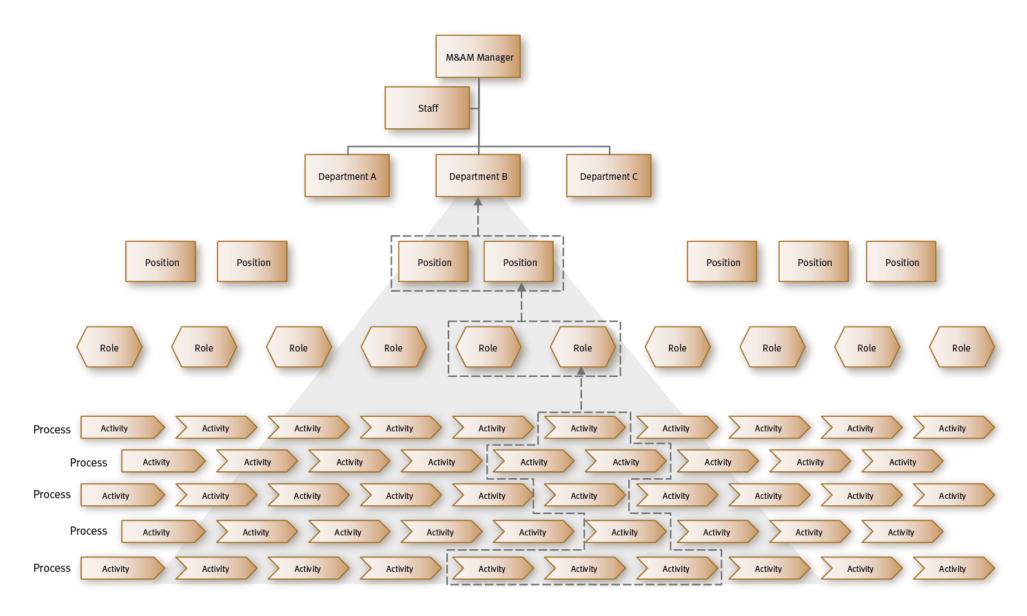

#### **Start With Processes**

|   | Process step |                                                     |                            |                         |                     |                      |                         |              |                    |                        | Rol                   |                           |                  |                  |                  |                    |                  |                 |                   |                |
|---|--------------|-----------------------------------------------------|----------------------------|-------------------------|---------------------|----------------------|-------------------------|--------------|--------------------|------------------------|-----------------------|---------------------------|------------------|------------------|------------------|--------------------|------------------|-----------------|-------------------|----------------|
|   |              |                                                     | Miletonice & Asset Musiger | Asset Portfolio Manager | Malatanace Sepentar | Rallability Engineer | M sintaenance Englasser | Work Flanner | Maintenance Plamer | Maintenance Technickin | Maintenance Schoduler | Project Portfolio Manager | Project M anager | Project Engineer | Confract Manager | Production Manager | SHEQ Coordinator | Technical Buyer | Warshouse Manager | CatalogManager |
|   | 14           | Meniter swet performance                            | A                          | 1                       |                     | R                    | С                       |              |                    |                        |                       |                           |                  |                  |                  | -                  |                  |                 |                   |                |
|   | 1.2.1        | Measure asset performance                           | A                          | ı                       |                     | R                    | C                       |              |                    |                        |                       |                           |                  |                  |                  | _                  |                  |                 |                   |                |
|   | 1.2.3        | Compare measured with target performance            | A                          | ı                       |                     | R                    | C                       |              |                    |                        |                       |                           |                  |                  |                  | _                  |                  |                 |                   |                |
|   | 1.2.3        | Register performance loss and potential cause       | A                          | 1                       |                     | R                    | С                       |              |                    |                        |                       |                           |                  |                  |                  | 1                  | -                |                 |                   |                |
| l | 1.24         | Discussi SIA/Internal performance standards reports | R                          | ı                       |                     | С                    | С                       |              |                    |                        |                       | Г                         |                  | Г                |                  | 1                  |                  |                 |                   |                |

## **Build & Fill Organization Structure**

#### **Support Processes By EAM System**

| Process step |                                                    |                            |                         |                     |                     |                      |              |                    |                        | Rol                   |                           |                 |                  |                  |                    |                   |                 |                   |                |
|--------------|----------------------------------------------------|----------------------------|-------------------------|---------------------|---------------------|----------------------|--------------|--------------------|------------------------|-----------------------|---------------------------|-----------------|------------------|------------------|--------------------|-------------------|-----------------|-------------------|----------------|
|              |                                                    | Melatrance & Asset Manager | Asset Portfolio Manager | Maintenace Sependar | Palable by Engineer | Maintenance Engineer | Work Planner | Maintenance Plamer | Maintenance Technickin | Maintenance Schoduler | Project Portfolio Manager | Project Manager | Project Engineer | Contract Manager | Production Manager | SH BQ Coordinator | Technical Buyer | зевещен основать. | CatalogManagor |
| 14           | Meniter saret performance                          | A                          | _                       |                     | R                   | С                    |              |                    |                        |                       |                           |                 |                  |                  | -                  |                   |                 |                   |                |
| 1.3.1        | Measure asset performance                          | A                          |                         |                     | R                   | C                    |              |                    |                        |                       |                           |                 |                  |                  | _                  |                   |                 |                   |                |
| 1.2.2        | Compare measured with target performance           | Α                          | 1                       |                     | R                   | C                    |              |                    |                        |                       |                           |                 |                  |                  | 1                  |                   |                 |                   |                |
| 1.2.3        | Register performance loss and potential cause      | Α                          | - 1                     |                     | R                   | С                    |              |                    |                        |                       |                           |                 |                  |                  | 1                  | - 1               |                 |                   |                |
| 1.24         | Discuss SLA/Internal performance standards reports | R                          | ı                       |                     | С                   | С                    |              |                    |                        |                       |                           |                 |                  |                  | 1                  |                   |                 |                   |                |