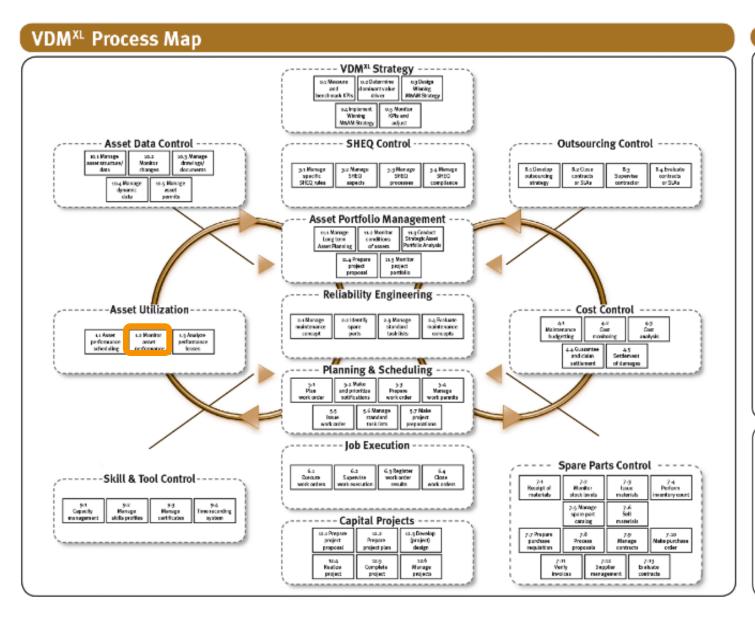

#### **Start With Processes**

|   | Process step |                                                     |                            |                         |                     |                      |                         |              |                    |                        | Rol                   |                           |                  |                  |                  |                    |                  |                 |                   |                |
|---|--------------|-----------------------------------------------------|----------------------------|-------------------------|---------------------|----------------------|-------------------------|--------------|--------------------|------------------------|-----------------------|---------------------------|------------------|------------------|------------------|--------------------|------------------|-----------------|-------------------|----------------|
|   |              |                                                     | Miletonice & Asset Musiger | Asset Portfolio Manager | Malatanace Sepentar | Rallability Engineer | M sintaenance Englasser | Work Flanner | Maintenance Plamer | Maintenance Technickin | Maintenance Schoduler | Project Portfolio Manager | Project M anager | Project Engineer | Confract Manager | Production Manager | SHEQ Coordinator | Technical Buyer | Warshouse Manager | CatalogManager |
|   | 14           | Meniter swet performance                            | A                          | 1                       |                     | R                    | С                       |              |                    |                        |                       |                           |                  |                  |                  | -                  |                  |                 |                   |                |
|   | 1.2.1        | Measure asset performance                           | A                          | ı                       |                     | R                    | C                       |              |                    |                        |                       |                           |                  |                  |                  | _                  |                  |                 |                   |                |
|   | 1.2.3        | Compare measured with target performance            | A                          | ı                       |                     | R                    | C                       |              |                    |                        |                       |                           |                  |                  |                  | _                  |                  |                 |                   |                |
|   | 1.2.3        | Register performance loss and potential cause       | A                          | 1                       |                     | R                    | С                       |              |                    |                        |                       |                           |                  |                  |                  | 1                  | -                |                 |                   |                |
| l | 1.24         | Discussi SIA/Internal performance standards reports | R                          | ı                       |                     | С                    | С                       |              |                    |                        |                       | Г                         |                  | Г                |                  | 1                  |                  |                 |                   |                |

#### **Support Processes By EAM System**

| Process step |                                                    |                            |                         |                     |                     |                      |              |                    |                        | Rol                   |                           |                 |                  |                  |                    |                   |                 |                   |                |
|--------------|----------------------------------------------------|----------------------------|-------------------------|---------------------|---------------------|----------------------|--------------|--------------------|------------------------|-----------------------|---------------------------|-----------------|------------------|------------------|--------------------|-------------------|-----------------|-------------------|----------------|
|              |                                                    | Melatrance & Asset Manager | Asset Portfolio Manager | Maintenace Sependar | Palable by Engineer | Maintenance Engineer | Work Planner | Maintenance Plamer | Maintenance Technickin | Maintenance Schoduler | Project Portfolio Manager | Project Manager | Project Engineer | Contract Manager | Production Manager | SH BQ Coordinator | Technical Buyer | зевещен основать. | CatalogManagor |
| 14           | Meniter saret performance                          | A                          | _                       |                     | R                   | С                    |              |                    |                        |                       |                           |                 |                  |                  | -                  |                   |                 |                   |                |
| 1.3.1        | Measure asset performance                          | A                          |                         |                     | R                   | C                    |              |                    |                        |                       |                           |                 |                  |                  | _                  |                   |                 |                   |                |
| 1.2.2        | Compare measured with target performance           | Α                          | 1                       |                     | R                   | C                    |              |                    |                        |                       |                           |                 |                  |                  | 1                  |                   |                 |                   |                |
| 1.2.3        | Register performance loss and potential cause      | Α                          | - 1                     |                     | R                   | С                    |              |                    |                        |                       |                           |                 |                  |                  | 1                  | - 1               |                 |                   |                |
| 1.24         | Discuss SLA/Internal performance standards reports | R                          | ı                       |                     | С                   | С                    |              |                    |                        |                       |                           |                 |                  |                  | 1                  |                   |                 |                   |                |