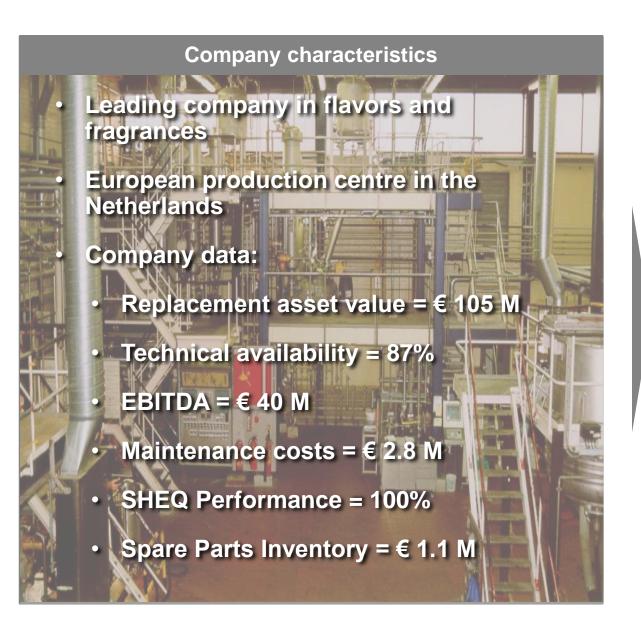

011

Jump to comments (92)



Fire crews battle the blazing remnants of the Deepwater Horizon oil rig, Gulf of Mexico, in April last year. Photograph: Gerald Herbert/AP





BERLIN, June 6 (Reuters) - State-owned rail company Deutsche Bahn (DBN.UL) had been planning rail repairs on the track section in southern Germany where a train derailed last week, killing five and injuring 44, newspaper Die Welt reported on Monday. <u>read more</u>



# "How Can We Show And Improve The Economic Added Value Of Maintenance & AM?"







# Agenda



# Agenda

1. What is the economic value of maintenance & AM strategy?

2. How to build a value driven maintenance & AM strategy?

4. Final thoughts in?

#### Value Drivers In Maintenance & Asset Management



(CAPEX)

Copyright Mainnovation



#### Case IFF







#### Case BP



# Agenda



#### **Maintenance & Asset Management Competences**



#### **Measure Your Performance**



## **Benchmarking – Learn From Your Peers**































## **Improve With Best Practices**





## **Focus On Your Core Competences**





## **Implement Winning Strategy In 5 Dimensions**



#### **Start With Processes**





|   | Process step |                                                     |                            |                         |                     |                      |                         |              |                    |                        | Rol                   |                           |                  |                  |                  |                    |                  |                 |