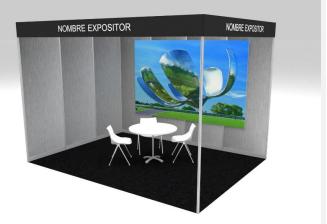

### ADDIT3D PACKS COMPOSITION

## Surface & Stand:

- ✓ Floor rental.
- ✓ Exhibitors' and stand erectors' badges.
- ✓ Civil liability insurance
- ✓ Insurance for damages.
- ✓ Industry permit.
- Electrical connection and consumption for 5 Kw.
- Advanced modular stand made of grey melamine panels, aluminum profiles and lighting.
- ✓ Black carpet.
- ✓ Perimeter frieze in black with Company name in white letters.
- ✓ Stand daily cleaning.
- ✓ 3 X 2 foam with printed images placed on the back of melamine panels.
- ✓ 1 socket of 2 Kw.
- ✓ 1 Table "Milan" & 3 chairs "Shell" in white color.

The photo of AdditED Pack stand is indicative and corresponds to two opens sides stand.