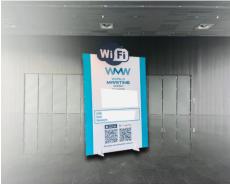

Preferential admission (before February 15, 2023): 1,800€ + 10% IVA

From February 16, 2023 onwards: 2,000€ + 10% IVA

WIFI SPONSORSHIP (Max. 1 sponsor) Banners advertising the sponsorship

### **VISIBILITY IN DIVERSE AREAS**

Banner on Exhibition area

Banner on B2B and Cocktail area

Banner on Congress area (out of the Congress Room)

- Network's name includes sponsoring brand's name Ex.: BEC WMW WIFI SPONSOR
- Password to be used is the name of the sponsoring brand: Ex.: BEC2023