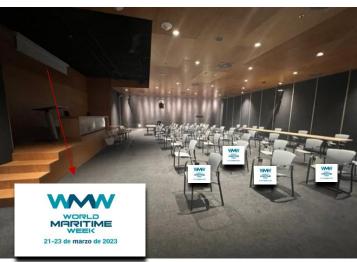

#### VISIBILITY IN CONGRESS AREA

### **Promotion inside the Congress Room**

Logo on screen and Merchandising (optional and at sponsors' choice) inside the Congress Room