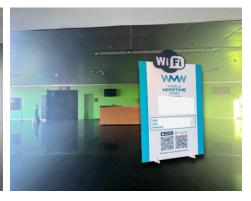

Preferential admission (before February 15, 2023): 1,800€ + 10% IVA

From February 16, 2023 onwards: 2,000€ + 10% IVA

WIFI SPONSORSHIP (Max. 1 sponsor) Banners advertising the sponsorship

### **VISIBILITY IN DIVERSE AREAS**

Banner on Exhibition area

Banner on B2B and Cocktail area

Banner on Congress area (out of the Congress Room)

- Network's name includes sponsoring brand's name Ex.: BEC WMW WIFI SPONSOR
- Password to be used is the name of the sponsoring brand: Ex.: BEC2023