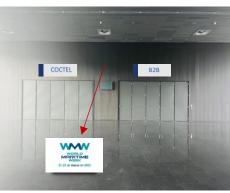

Logo on foam board placed between B2B and cocktail areas

Display with sponsor's brochure placed between B2B and cocktail areas

### **VISIBILITY IN B2B AREA**

Logo on cardboard stand in the B2B area (totem)

Logo on foam board placed between B2B and cocktail areas

Display with sponsor's brochure placed between B2B and cocktail areas