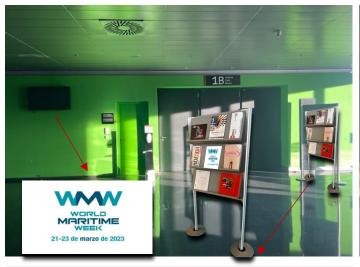

#### **Promotion out of the Congress Room**

Logo on screen and Display with sponsor's brochure out of the Congress Room

### **Promotion inside the Congress Room**

Logo on screen and Merchandising (optional and at sponsors' choice) inside the Congress Room