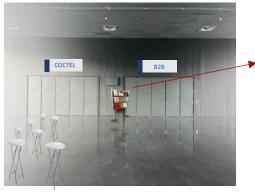

PRIVATE COCKTAIL SPONSORSHIP (Max. 3 sponsors in total – 1 sponsor/each cocktail) Total: 3 cocktails

### VISIBILITY IN COCKTAIL AREA

Logo on methacrylate stand on high tables (size DIN A5)

Logo on cardboard stand in the cocktail area (totem)

Logo on glasses and napkins (optional, additional production cost)