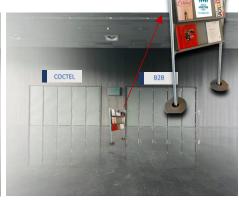

Logo on foam board placed between B2B and cocktail areas

Display with sponsor's brochure placed between B2B and cocktail areas

### **VISIBILITY IN B2B AREA**

Logo on cardboard stand in the B2B area (totem)

Logo on foam board placed between B2B and cocktail areas

Display with sponsor's brochure placed between B2B and cocktail areas