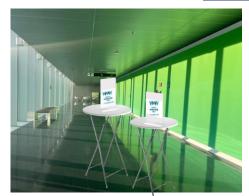

#### VISIBILITY IN COFFE BREAK AREA

Logo on methacrylate stand on high tables (size DIN A5)

Logo on cardboard stand (totem)

Logo on glasses and napkins (optional, additional production cost)

### VISIBILITY IN COCKTAIL AREA

Logo on methacrylate stand on high tables (size DIN A5)

Logo on cardboard stand in the cocktail area (totem)

Logo on glasses and napkins (optional, additional production cost)

Logo on foam board placed between B2B and cocktail areas

Display with sponsor's brochure placed between B2B and cocktail areas