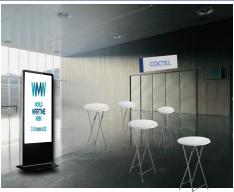

#### **Promotion out of the Congress Room**

Logo on screen and Display with sponsor's brochure out of the Congress Room

### **Promotion inside the Congress Room**

Logo on screen and Merchandising (optional and at sponsors' choice) inside the Congress Room