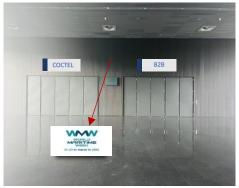

Logo on foam board placed between B2B and cocktail areas

Display with sponsor's brochure placed between B2B and cocktail areas

### **VISIBILITY IN B2B AREA**

Logo on cardboard stand in the B2B area (totem)

Logo on foam board placed between B2B and cocktail areas

Display with sponsor's brochure placed between B2B and cocktail areas