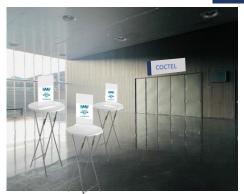

PRIVATE COCKTAIL SPONSORSHIP (Max. 3 sponsors in total – 1 sponsor/each cocktail) Total: 3 cocktails

### VISIBILITY IN COCKTAIL AREA

Logo on methacrylate stand on high tables (size DIN A5)

Logo on cardboard stand in the cocktail area (totem)

Logo on glasses and napkins (optional, additional production cost)

Logo on foam board placed between B2B and cocktail areas

Display with sponsor's brochure placed between B2B and cocktail areas