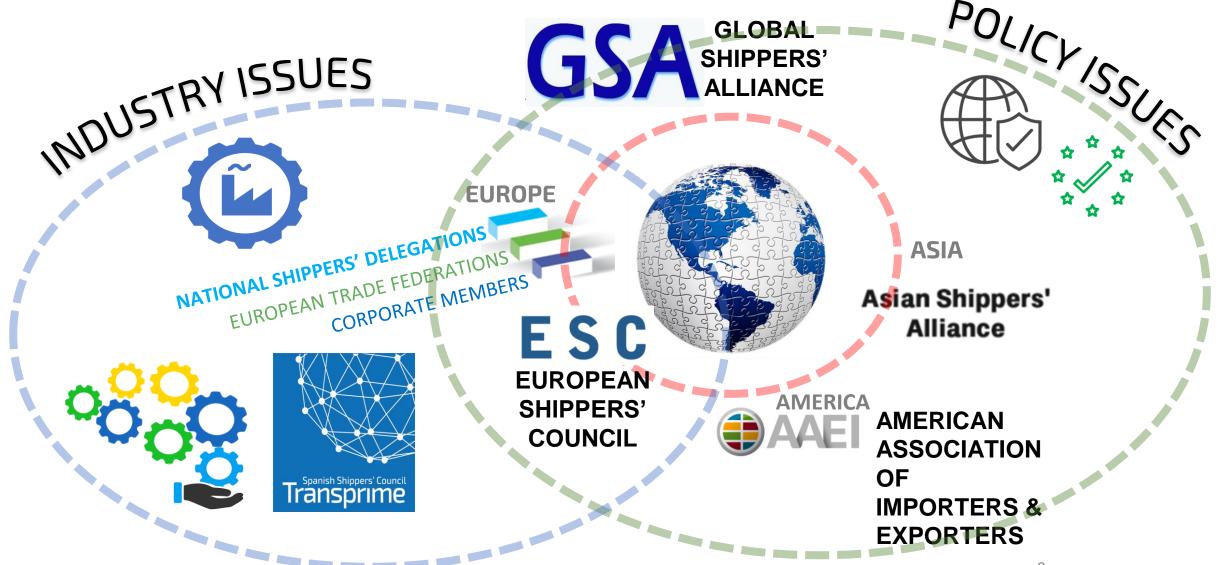

### ABOUT THE EUROPEAN & SPANISH SHIPPERS' COUNCILS

#### **BASED IN BRUSSELS & BARCELONA**

MEMBERS ARE NATIONAL SHIPPERS' COUNCILS, INDUSTRY, TRADE ASSOCIATIONS & BUSINESSES REPRESENTS THE INTERESTS OF EUROPEAN SHIPPERS: MANUFACTURERS, RETAILERS & WHOLESALERS & BCO's

### SHIPPERS: THE GLOBAL STAKEHOLDERS